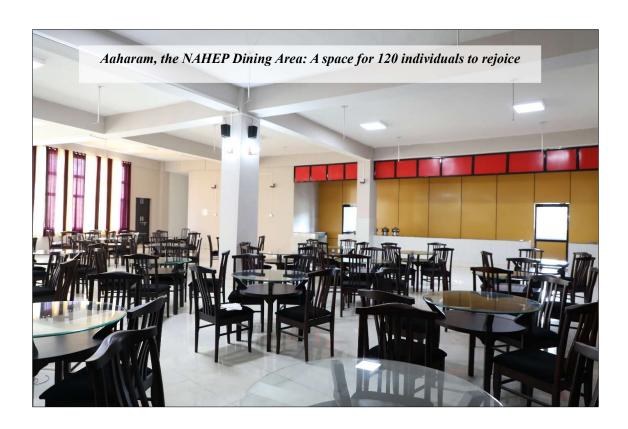

- a) The above charges will include the facility including air conditioners, public address system, Interactive Panel system as available. The pantry space (Aaharam) will also be provided within the above charges.
- b) The indenters will manage their tea, snacks, food in the pantry space only on their own.
- c) Proper approval will be needed to get the space booked according to the space availability for which request need to be raised in proper format (available in the NAHEP Building or University website) to be raised minimum 7days before the event alongwith submission of full charges.
- d) The Aaharam facility will be available free of cost for university students as such for their welcome fresher, farewell and other departmental students activities subject to the prevailing rules.

### Regulations

- The space will be available from 9.00 a.m. to 5.00 p.m. across the week, including holidays.
- 2. Food items will be arranged by the indenters on their own which may be served in the Pantry (Aaharam) where 80 people could sit in one go.
- No food will be cooked in pantry but will only be served by any vender in the pantry space.
- Backdrops/banners can be pasted on the available frames but no banner etc. will be pasted anywhere in the building.
- The space is available for meetings, workshops and other similar activities but it is not available for party etc. where high volume of music and noice is expected.
- Any type of alcohol/liquid is strictly not allowed in the building.
- 7. Please look into the available facilities before indenting for your better understanding.
- May contact us for any query at: nahepfacilities@gmail.com